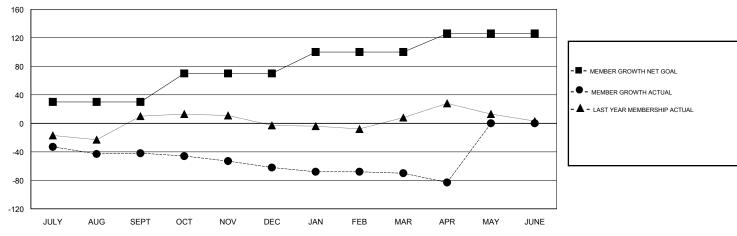

## GOALS AND ACTUAL MEMBERS CUMULATIVE

| DROPPED CLUBS: 1  DROPPED MEMBERS |     | 36 CLUBS OF 57 ADDED 1 OR MORE<br>NEW MEMBERS | GENDER DISTRIBUTION  MALE 725 (53.39%)  FEMALE 633 (46.61%)  Women Percentage Fiscal Year Goal: 50% |     |
|-----------------------------------|-----|-----------------------------------------------|-----------------------------------------------------------------------------------------------------|-----|
| DECEASED                          | 28  | CLICK HERE FOR CUMULATIVE MEMBERSHIP DATA     | TOTAL FAMILY UNIT MEMBERS                                                                           | 413 |
| CLUB CANCELLED                    | 0   |                                               |                                                                                                     | 040 |
| OTHER                             | 172 |                                               | FAMILY MEMBERS PAYING HALF  DUES                                                                    | 213 |
| TOTAL                             | 200 |                                               |                                                                                                     |     |