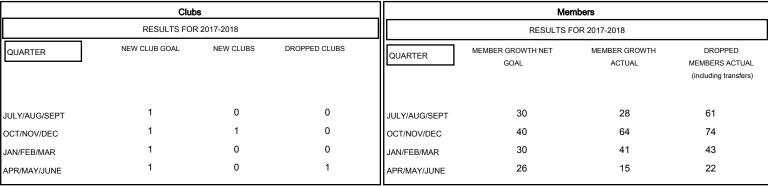

## MONTHLY MEMBERSHIP PROGRESS REPORT

District 35 O

Results as of: 04/30/2018

## GMT: STACEY JONES LOCATION FLORIDA GMT CA



## GOALS AND ACTUAL NEW CLUBS CUMULATIVE



## GOALS AND ACTUAL MEMBERS CUMULATIVE



| DROPPED CLUBS: 1  DROPPED MEMBERS |     | 36 CLUBS OF 57 ADDED 1 OR MORE<br>NEW MEMBERS | GENDER DISTRIBUTION  MALE 725 (53.39%)  FEMALE 633 (46.61%)  Women Percentage Fiscal Year Goal: 50% |     |
|-----------------------------------|-----|-----------------------------------------------|-----------------------------------------------------------------------------------------------------|-----|
| DECEASED                          | 28  | CLICK HERE FOR CUMULATIVE MEMBERSHIP DATA     | TOTAL FAMILY UNIT MEMBERS                                                                           | 413 |
| CLUB CANCELLED                    | 0   |                                               |